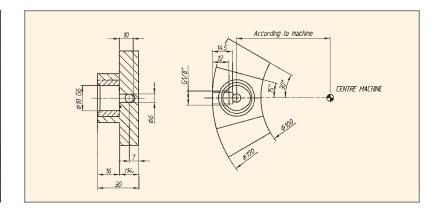

## **ADVANCED HISPINNER**™



## **Features**

- Developed especially for finish
- Tempered and ground gears
- Four pre-loaded spindle bearings
- Dust protection
- Up to 36,000 rpm
- Gear ratio: 10:1
- Wrenches are included
- 35, 45 and HSK taper available as special quote



| Part Number      | Taper | A  | Weight (lbs.) | D        | Max-RPM |
|------------------|-------|----|---------------|----------|---------|
| C40HSP-ETS14-115 | CAT40 | 65 | 11            | 0.5-8 mm | 36,000  |
| C50HSP-ETS14-115 | CAT50 | 80 | 16            | 0.5-8 mm | 36,000  |
| B40HSP-ETS14-115 | BT40  | 65 | 12            | 0.5-8 mm | 36,000  |

<sup>\*</sup> Positioning block not included.

## **Positioning Block**







<sup>\*\*</sup> ETS14 Collets available on page 31.