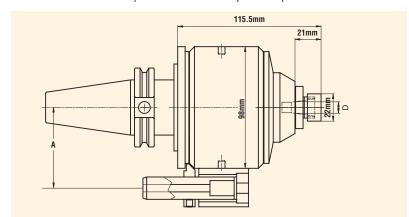

| Part Number      | Taper | A  | Weight (lbs.) | D        | Max-RPM |
|------------------|-------|----|---------------|----------|---------|
| C40HSP-ETS14-115 | CAT40 | 65 | 11            | 0.5-8 mm | 36,000  |
| C50HSP-ETS14-115 | CAT50 | 80 | 16            | 0.5-8 mm | 36,000  |
| B40HSP-ETS14-115 | BT40  | 65 | 12            | 0.5-8 mm | 36,000  |