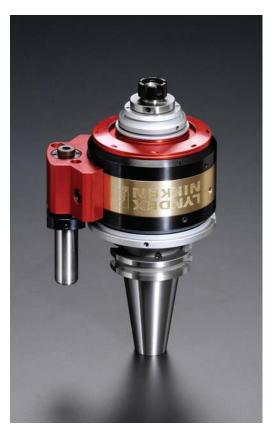

## **ADVANCED HISPINNER**™

## **Features**

- Developed especially for finish
- Tempered and ground gears
- Four pre-loaded spindle bearings
- Dust protection
- Up to 36,000 rpm
- Gear ratio: 10:1
- Wrenches are included
- 35, 45 and HSK taper available as special quote